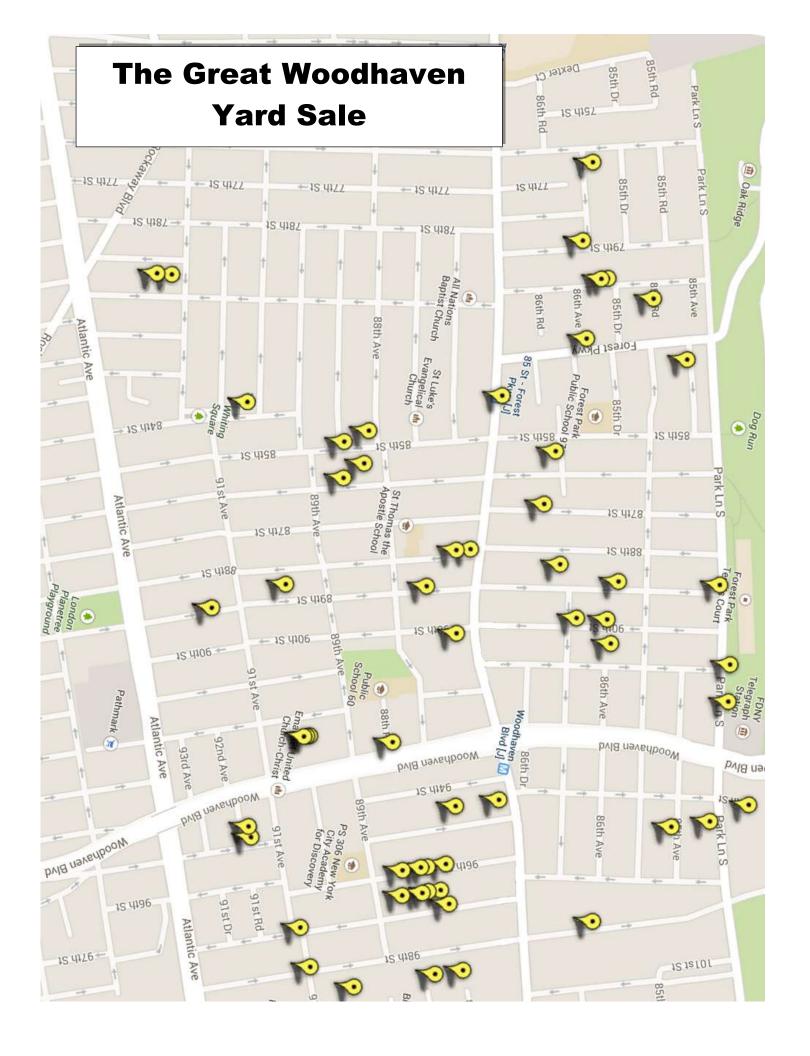

## North of Jamaica Avenue

- 76th Street Between 85th Drive and Jamaica Avenue (1)
- o 79th Street Between 85th Drive and Jamaica Avenue (1)
- o 80th Street Between 85th Road and Jamaica Avenue (4)
- Forest Parkway between 85th Road and Park Lane South (1)
- 84-20 Jamaica Avenue Home Base WRBA Yard Sale Get maps Here While They Last
- 85th Street between 86th Avenue and Jamaica Avenue (1)
- 87th Street between 85th Road and Jamaica Avenue (1)
- 88th Street between 85th Road and Jamaica Avenue (1)
- 89th Street between Park Lane South and Jamaica Avenue (2)
- 90th Street near 86th Road (3)
- 91st Street and Park Lane South (2)
- 94th Street and Park Lane South (1)
- 94th Street and 85th Avenue (1)
- 94th Street and 85th Road (1)
- 98th Street between Jamaica Avenue and Park Lane South (1)

## South of Jamaica Avenue

- 79th Street between 91st Avenue and Rockaway Boulevard (1)
- o 84th Street and 90th Road (1)
- o 85th Street and 88th Road (4)
- o 88th Street between Jamaica Avenue and 88th Avenue (2)
- 88th Street between 89th Avenue and 91st Avenue (1)
- 89th Street between Jamaica Avenue and 88th Avenue (1)
- 88th Street between 91st Avenue and Atlantic Avenue (1)
- o 90th Street between Jamaica Avenue and 88th Avenue (1)
- 92nd Street between 89th Avenue and 91st Ave nue (3)
- Woodhaven Boulevard and 88th Place (1)
- 94th Street between Jamaica and 89th Avenue (2)
- Woodhaven Boulevard and 92nd Avenue (2)
- o 96th Street between Jamaica Avenue and 89th Avenue (8)
- o 97th Street between Jamaica Avenue and 89th Avenue (1)
- 98th Street between Jamaica Avenue and 91st Avenue (3)
- o 91st Avenue near 91st Road (2)